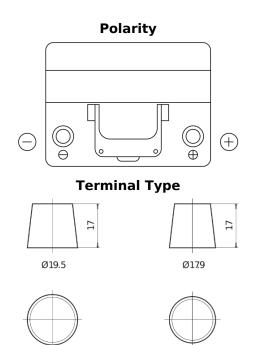

## Formula FB604

| Part number                    | FB604         |
|--------------------------------|---------------|
| Technology                     | Flooded       |
| EAN/GTIN                       | 3661024044417 |
| Voltage                        | 12 V          |
| Capacity                       | 60.0 Ah       |
| CCA                            | 480 A         |
| Length                         | 230 mm        |
| Width                          | 173 mm        |
| Height                         | 222 mm        |
| Box size                       | D23           |
| Polarity                       | ETN 0         |
| Terminal Type                  | EN taper post |
| Hold Down                      | Korean B1     |
| Weights (subject of variation) | 14.60 kg      |

Hold Down

NegativeTerminal

PositiveTerminal

Design, features and specifications are subject to change without notice. We disclaim any representation or warranty, express or implied, concerning the data or recommendations, and in no event shall be liable for any loss or damage claimed to have arisen as a result. Some products may not be available in your local market.