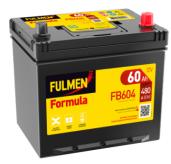

## Formula FB604

| Part number                    | FB604         |
|--------------------------------|---------------|
| Technology                     | Flooded       |
| EAN/GTIN                       | 3661024044417 |
| Voltage                        | 12 V          |
| Capacity                       | 60.0 Ah       |
| CCA                            | 480 A         |
| Length                         | 230 mm        |
| Width                          | 173 mm        |
| Height                         | 222 mm        |
| Box size                       | D23           |
| Polarity                       | ETN 0         |
| Terminal Type                  | EN taper post |
| Hold Down                      | Korean B1     |
| Weights (subject of variation) | 14.60 kg      |