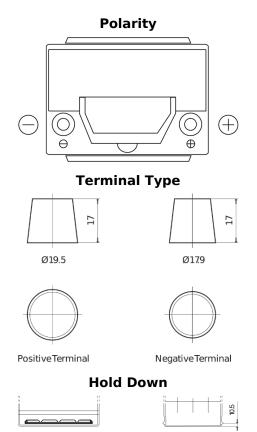

## **Futura CA654**

| Part number                    | CA654         |
|--------------------------------|---------------|
| Technology                     | Flooded       |
| EAN/GTIN                       | 3661024016483 |
| Voltage                        | 12 V          |
| Capacity                       | 65.0 Ah       |
| CCA                            | 580 A         |
| Length                         | 230 mm        |
| Width                          | 173 mm        |
| Height                         | 222 mm        |
| Box size                       | D23           |
| Polarity                       | ETN 0         |
| Terminal Type                  | EN taper post |
| Hold Down                      | Korean B1     |
| Weights (subject of variation) | 16.00 kg      |