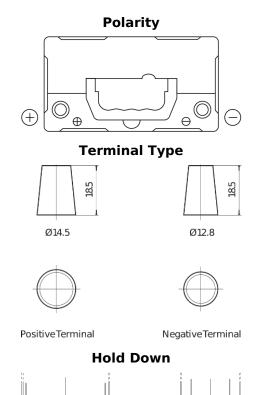

## Formula FB457

| Part number                    | FB457          |
|--------------------------------|----------------|
| Technology                     | Flooded        |
| EAN/GTIN                       | 3661024044363  |
| Voltage                        | 12 V           |
| Capacity                       | 45.0 Ah        |
| CCA                            | 330 A          |
| Length                         | 237 mm         |
| Width                          | 127 mm         |
| Height                         | 227 mm         |
| Box size                       | B24            |
| Polarity                       | ETN 1          |
| Terminal Type                  | JIS taper post |
| Hold Down                      | В0             |
| Weights (subject of variation) | 11.40 kg       |