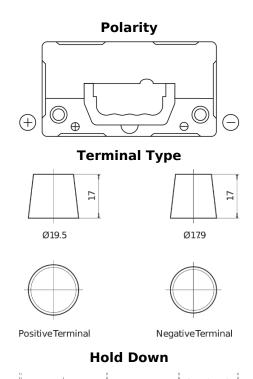

## Formula FB455

| Part number                    | FB455         |
|--------------------------------|---------------|
| Technology                     | Flooded       |
| EAN/GTIN                       | 3661024044387 |
| Voltage                        | 12 V          |
| Capacity                       | 45.0 Ah       |
| CCA                            | 330 A         |
| Length                         | 237 mm        |
| Width                          | 127 mm        |
| Height                         | 227 mm        |
| Box size                       | B24           |
| Polarity                       | ETN 1         |
| Terminal Type                  | EN taper post |
| Hold Down                      | В0            |
| Weights (subject of variation) | 11.40 kg      |