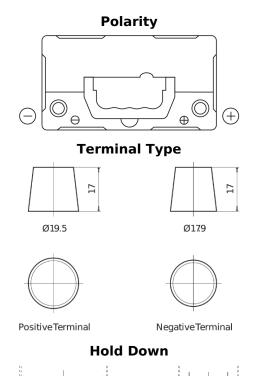

## Formula FB454

| Part number                    | FB454         |
|--------------------------------|---------------|
| Technology                     | Flooded       |
| EAN/GTIN                       | 3661024044370 |
| Voltage                        | 12 V          |
| Capacity                       | 45.0 Ah       |
| CCA                            | 330 A         |
| Length                         | 237 mm        |
| Width                          | 127 mm        |
| Height                         | 227 mm        |
| Box size                       | B24           |
| Polarity                       | ETN 0         |
| Terminal Type                  | EN taper post |
| Hold Down                      | В0            |
| Weights (subject of variation) | 11.40 kg      |