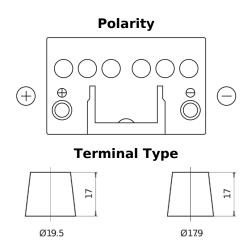

## Formula FB451

| Part number                    | FB451         |
|--------------------------------|---------------|
| Technology                     | Flooded       |
| EAN/GTIN                       | 3661024044486 |
| Voltage                        | 12 V          |
| Capacity                       | 45.0 Ah       |
| CCA                            | 330 A         |
| Length                         | 220 mm        |
| Width                          | 135 mm        |
| Height                         | 225 mm        |
| Box size                       | E02           |
| Polarity                       | ETN 1         |
| Terminal Type                  | EN taper post |
| Hold Down                      | B1            |
| Weights (subject of variation) | 12.50 kg      |

## Hold Down 3 notches

NegativeTerminal

PositiveTerminal

Design, features and specifications are subject to change without notice. We disclaim any representation or warranty, express or implied, concerning the data or recommendations, and in no event shall be liable for any loss or damage claimed to have arisen as a result. Some products may not be available in your local market.