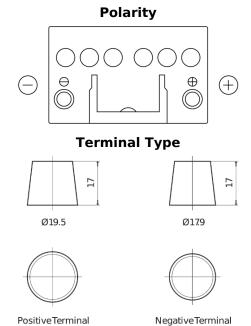

## Formula FB450

| Part number                    | FB450         |
|--------------------------------|---------------|
| Technology                     | Flooded       |
| EAN/GTIN                       | 3661024044493 |
| Voltage                        | 12 V          |
| Capacity                       | 45.0 Ah       |
| CCA                            | 330 A         |
| Length                         | 220 mm        |
| Width                          | 135 mm        |
| Height                         | 225 mm        |
| Box size                       | E02           |
| Polarity                       | ETN 0         |
| Terminal Type                  | EN taper post |
| Hold Down                      | B1            |
| Weights (subject of variation) | 12.50 kg      |