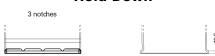

## Formula FB450

| Part number                    | FB450         |
|--------------------------------|---------------|
| Technology                     | Flooded       |
| EAN/GTIN                       | 3661024044493 |
| Voltage                        | 12 V          |
| Capacity                       | 45.0 Ah       |
| CCA                            | 330 A         |
| Length                         | 220 mm        |
| Width                          | 135 mm        |
| Height                         | 225 mm        |
| Box size                       | E02           |
| Polarity                       | ETN 0         |
| Terminal Type                  | EN taper post |
| Hold Down                      | B1            |
| Weights (subject of variation) | 12.50 kg      |

## **Hold Down**

Design, features and specifications are subject to change without notice. We disclaim any representation or warranty, express or implied, concerning the data or recommendations, and in no event shall be liable for any loss or damage claimed to have arisen as a result. Some products may not be available in your local market.