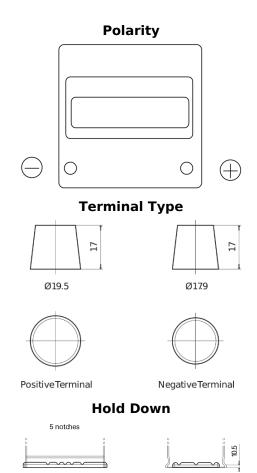

## Formula FB440

| Part number                    | FB440         |
|--------------------------------|---------------|
| Technology                     | Flooded       |
| EAN/GTIN                       | 3661024044509 |
| Voltage                        | 12 V          |
| Capacity                       | 44.0 Ah       |
| CCA                            | 400 A         |
| Length                         | 175 mm        |
| Width                          | 175 mm        |
| Height                         | 190 mm        |
| Box size                       | L00           |
| Polarity                       | ETN 0         |
| Terminal Type                  | EN taper post |
| Hold Down                      | B13           |
| Weights (subject of variation) | 10.70 kg      |