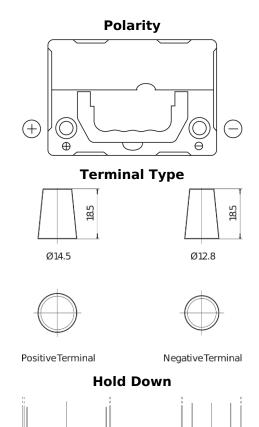

## Formula FB357

| Part number                    | FB357          |
|--------------------------------|----------------|
| Technology                     | Flooded        |
| EAN/GTIN                       | 3661024044349  |
| Voltage                        | 12 V           |
| Capacity                       | 35.0 Ah        |
| CCA                            | 240 A          |
| Length                         | 187 mm         |
| Width                          | 127 mm         |
| Height                         | 220 mm         |
| Box size                       | B19            |
| Polarity                       | ETN 1          |
| Terminal Type                  | JIS taper post |
| Hold Down                      | В0             |
| Weights (subject of variation) | 8.90 kg        |