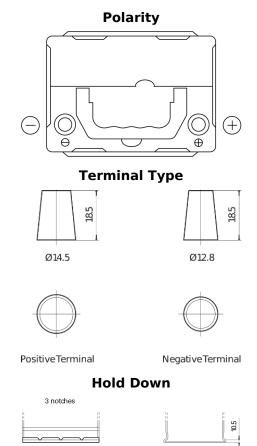

## Formula FB356A

| Part number                    | FB356A         |
|--------------------------------|----------------|
| Technology                     | Flooded        |
| EAN/GTIN                       | 3661024044882  |
| Voltage                        | 12 V           |
| Capacity                       | 35.0 Ah        |
| CCA                            | 240 A          |
| Length                         | 187 mm         |
| Width                          | 127 mm         |
| Height                         | 220 mm         |
| Box size                       | B19            |
| Polarity                       | ETN 0          |
| Terminal Type                  | JIS taper post |
| Hold Down                      | Korean B1 Long |
| Weights (subject of variation) | 8.90 kg        |