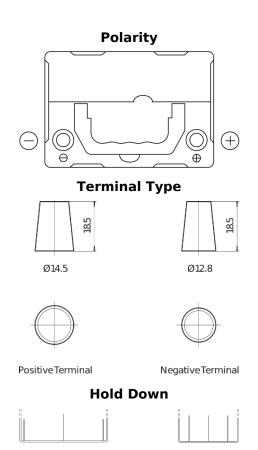

## Formula FB356

| Part number                    | FB356          |
|--------------------------------|----------------|
| Technology                     | Flooded        |
| EAN/GTIN                       | 3661024044332  |
| Voltage                        | 12 V           |
| Capacity                       | 35.0 Ah        |
| CCA                            | 240 A          |
| Length                         | 187 mm         |
| Width                          | 127 mm         |
| Height                         | 220 mm         |
| Box size                       | B19            |
| Polarity                       | ETN 0          |
| Terminal Type                  | JIS taper post |
| Hold Down                      | B0             |
| Weights (subject of variation) | 8.90 kg        |
| Variation,                     |                |