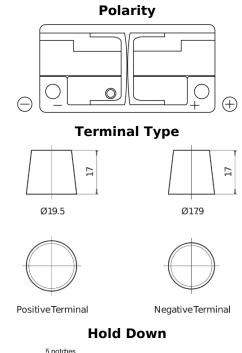

## Formula FB1100

| Part number                    | FB1100        |
|--------------------------------|---------------|
| Technology                     | Flooded       |
| EAN/GTIN                       | 3661024046237 |
| Voltage                        | 12 V          |
| Capacity                       | 110.0 Ah      |
| CCA                            | 850 A         |
| Length                         | 392 mm        |
| Width                          | 175 mm        |
| Height                         | 190 mm        |
| Box size                       | L06           |
| Polarity                       | ETN 0         |
| Terminal Type                  | EN taper post |
| Hold Down                      | B13           |
| Weights (subject of variation) | 26.30 kg      |