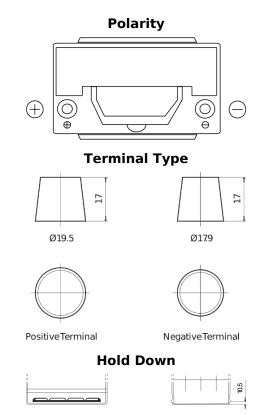

## Formula Xtreme FA955

| Part number                    | FA955         |
|--------------------------------|---------------|
| Technology                     | Flooded       |
| EAN/GTIN                       | 3661024044196 |
| Voltage                        | 12 V          |
| Capacity                       | 95.0 Ah       |
| CCA                            | 800 A         |
| Length                         | 306 mm        |
| Width                          | 173 mm        |
| Height                         | 222 mm        |
| Box size                       | D31           |
| Polarity                       | ETN 1         |
| Terminal Type                  | EN taper post |
| Hold Down                      | Korean B1     |
| Weights (subject of variation) | 21.40 kg      |