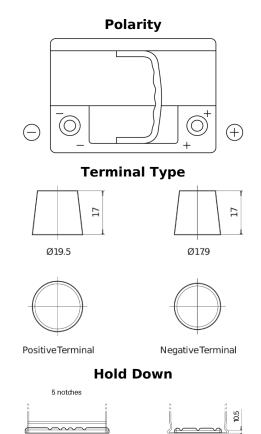

## Futura CA612

| Part number                    | CA612         |
|--------------------------------|---------------|
| Technology                     | Flooded       |
| EAN/GTIN                       | 3661024014274 |
| Voltage                        | 12 V          |
| Capacity                       | 61.0 Ah       |
| CCA                            | 600 A         |
| Length                         | 242 mm        |
| Width                          | 175 mm        |
| Height                         | 175 mm        |
| Box size                       | LB2           |
| Polarity                       | ETN 0         |
| Terminal Type                  | EN taper post |
| Hold Down                      | B13           |
| Weights (subject of variation) | 14.00 kg      |