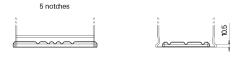

## Formula Xtreme FA852

| Part number                    | FA852         |
|--------------------------------|---------------|
| Technology                     | Flooded       |
| EAN/GTIN                       | 3661024044295 |
| Voltage                        | 12 V          |
| Capacity                       | 85.0 Ah       |
| CCA                            | 800 A         |
| Length                         | 315 mm        |
| Width                          | 175 mm        |
| Height                         | 175 mm        |
| Box size                       | LB4           |
| Polarity                       | ETN 0         |
| Terminal Type                  | EN taper post |
| Hold Down                      | B13           |
| Weights (subject of variation) | 18.60 kg      |

PositiveTerminal

NegativeTerminal

Hold Down

Design, features and specifications are subject to change without notice. We disclaim any representation or warranty, express or implied, concerning the data or recommendations, and in no event shall be liable for any loss or damage claimed to have arisen as a result. Some products may not be available in your local market.