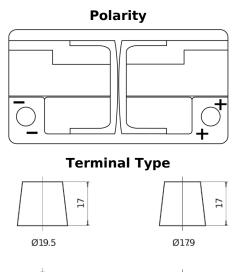

## Formula Xtreme FA852

| Part number                    | FA852         |
|--------------------------------|---------------|
| Technology                     | Flooded       |
| EAN/GTIN                       | 3661024044295 |
| Voltage                        | 12 V          |
| Capacity                       | 85.0 Ah       |
| CCA                            | 800 A         |
| Length                         | 315 mm        |
| Width                          | 175 mm        |
| Height                         | 175 mm        |
| Box size                       | LB4           |
| Polarity                       | ETN 0         |
| Terminal Type                  | EN taper post |
| Hold Down                      | B13           |
| Weights (subject of variation) | 18.60 kg      |

PositiveTerminal

NegativeTerminal

Hold Down

Design, features and specifications are subject to change without notice. We disclaim any representation or warranty, express or implied, concerning the data or recommendations, and in no event shall be liable for any loss or damage claimed to have arisen as a result. Some products may not be available in your local market.