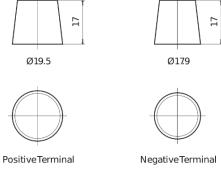

770



| Part number                    | FA770         |
|--------------------------------|---------------|
| Technology                     | Flooded       |
| EAN/GTIN                       | 3661024044240 |
| Voltage                        | 12 V          |
| Capacity                       | 77.0 Ah       |
| CCA                            | 760 A         |
| Length                         | 278 mm        |
| Width                          | 175 mm        |
| Height                         | 190 mm        |
| Box size                       | L03           |
| Polarity                       | ETN 0         |
| Terminal Type                  | EN taper post |
| Hold Down                      | B13           |
| Weights (subject of variation) | 17.50 kg      |

## Polarity Terminal Type



## **Hold Down**



Design, features and specifications are subject to change without notice. We disclaim any representation or warranty, express or implied, concerning the data or recommendations, and in no event shall be liable for any loss or damage claimed to have arisen as a result. Some products may not be available in your local market.