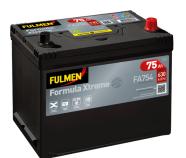

## **Formula Xtreme FA754**

| Part number                    | FA754         | Polarity                                                                                                                                                   |
|--------------------------------|---------------|------------------------------------------------------------------------------------------------------------------------------------------------------------|
| Technology                     | Flooded       |                                                                                                                                                            |
| EAN/GTIN                       | 3661024044165 |                                                                                                                                                            |
| Voltage                        | 12 V          |                                                                                                                                                            |
| Capacity                       | 75.0 Ah       | $\square \square $ |
| CCA                            | 630 A         |                                                                                                                                                            |
| Length                         | 270 mm        | Terminal Type                                                                                                                                              |
| Width                          | 173 mm        |                                                                                                                                                            |
| Height                         | 222 mm        | 12 13 13                                                                                                                                                   |
| Box size                       | D26           |                                                                                                                                                            |
| Polarity                       | ETN 0         | Ø19.5 Ø179                                                                                                                                                 |
| Terminal Type                  | EN taper post |                                                                                                                                                            |
| Hold Down                      | Korean B1+B6  |                                                                                                                                                            |
| Weights (subject of variation) | 17.40 kg      |                                                                                                                                                            |
| valiation)                     |               | Positive Terminal Negative Terminal                                                                                                                        |
|                                |               | Hold Down                                                                                                                                                  |
|                                |               |                                                                                                                                                            |