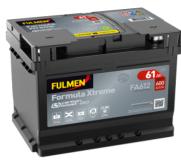

## Formula Xtreme FA612

| Part number                    | FA612         |
|--------------------------------|---------------|
| Technology                     | Flooded       |
| EAN/GTIN                       | 3661024044271 |
| Voltage                        | 12 V          |
| Capacity                       | 61.0 Ah       |
| CCA                            | 600 A         |
| Length                         | 242 mm        |
| Width                          | 175 mm        |
| Height                         | 175 mm        |
| Box size                       | LB2           |
| Polarity                       | ETN 0         |
| Terminal Type                  | EN taper post |
| Hold Down                      | B13           |
| Weights (subject of variation) | 14.00 kg      |