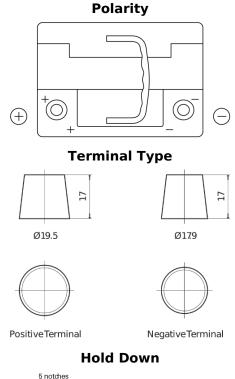

## Futura CA601

| Part number                    | CA601         |
|--------------------------------|---------------|
| Technology                     | Flooded       |
| EAN/GTIN                       | 3661024014236 |
| Voltage                        | 12 V          |
| Capacity                       | 60.0 Ah       |
| CCA                            | 600 A         |
| Length                         | 242 mm        |
| Width                          | 175 mm        |
| Height                         | 190 mm        |
| Box size                       | L02           |
| Polarity                       | ETN 1         |
| Terminal Type                  | EN taper post |
| Hold Down                      | B13           |
| Weights (subject of variation) | 15.00 kg      |