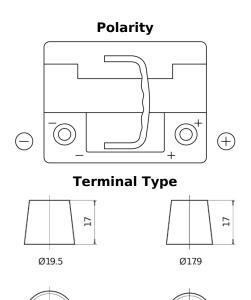

## Formula Xtreme FA472

| Part number                    | FA472         |
|--------------------------------|---------------|
| Technology                     | Flooded       |
| EAN/GTIN                       | 3661024044264 |
| Voltage                        | 12 V          |
| Capacity                       | 47.0 Ah       |
| CCA                            | 450 A         |
| Length                         | 207 mm        |
| Width                          | 175 mm        |
| Height                         | 175 mm        |
| Box size                       | LB1           |
| Polarity                       | ETN 0         |
| Terminal Type                  | EN taper post |
| Hold Down                      | B13           |
| Weights (subject of variation) | 11.40 kg      |

## **Hold Down**

NegativeTerminal

PositiveTerminal

Design, features and specifications are subject to change without notice. We disclaim any representation or warranty, express or implied, concerning the data or recommendations, and in no event shall be liable for any loss or damage claimed to have arisen as a result. Some products may not be available in your local market.