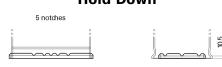

## Formula Xtreme FA472

| Part number                    | FA472         |
|--------------------------------|---------------|
| Technology                     | Flooded       |
| EAN/GTIN                       | 3661024044264 |
| Voltage                        | 12 V          |
| Capacity                       | 47.0 Ah       |
| CCA                            | 450 A         |
| Length                         | 207 mm        |
| Width                          | 175 mm        |
| Height                         | 175 mm        |
| Box size                       | LB1           |
| Polarity                       | ETN 0         |
| Terminal Type                  | EN taper post |
| Hold Down                      | B13           |
| Weights (subject of variation) | 11.40 kg      |

## **Hold Down**

NegativeTerminal

PositiveTerminal

Design, features and specifications are subject to change without notice. We disclaim any representation or warranty, express or implied, concerning the data or recommendations, and in no event shall be liable for any loss or damage claimed to have arisen as a result. Some products may not be available in your local market.