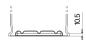

|
|--------------------------------|---------------|
| Technology                     | Flooded       |
| EAN/GTIN                       | 3661024044301 |
| Voltage                        | 12 V          |
| Capacity                       | 105.0 Ah      |
| CCA                            | 850 A         |
| Length                         | 315 mm        |
| Width                          | 175 mm        |
| Height                         | 205 mm        |
| Box size                       | LH4           |
| Polarity                       | ETN 0         |
| Terminal Type                  | EN taper post |
| Hold Down                      | B13           |
| Weights (subject of variation) | 23.10 kg      |

## Polarity Terminal Type Ø19.5 Ø179

## **Hold Down**



PositiveTerminal



**Negative**Terminal

Design, features and specifications are subject to change without notice. We disclaim any representation or warranty, express or implied, concerning the data or recommendations, and in no event shall be liable for any loss or damage claimed to have arisen as a result. Some products may not be available in your local market.