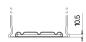

## Polarity Terminal Type Ø19.5 Ø179 PositiveTerminal

Hold Down

Design, features and specifications are subject to change without notice. We disclaim any representation or warranty, express or implied, concerning the data or recommendations, and in no event shall be liable for any loss or damage claimed to have arisen as a result. Some products may not be available in your local market.