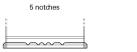

## Polarity Terminal Type Ø19.5 Ø179 PositiveTerminal

Hold Down

Design, features and specifications are subject to change without notice. We disclaim any representation or warranty, express or implied, concerning the data or recommendations, and in no event shall be liable for any loss or damage claimed to have arisen as a result. Some products may not be available in your local market.