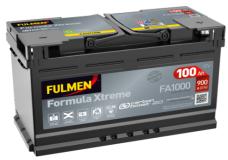

## Formula Xtreme FA1000

| Part number                    | FA1000        |
|--------------------------------|---------------|
| Technology                     | Flooded       |
| EAN/GTIN                       | 3661024044257 |
| Voltage                        | 12 V          |
| Capacity                       | 100.0 Ah      |
| CCA                            | 900 A         |
| Length                         | 353 mm        |
| Width                          | 175 mm        |
| Height                         | 190 mm        |
| Box size                       | L05           |
| Polarity                       | ETN 0         |
| Terminal Type                  | EN taper post |
| Hold Down                      | B13           |
| Weights (subject of variation) | 22.60 kg      |