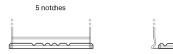

## **Hold Down**

Design, features and specifications are subject to change without notice. We disclaim any representation or warranty, express or implied, concerning the data or recommendations, and in no event shall be liable for any loss or damage claimed to have arisen as a result. Some products may not be available in your local market.

## **Dual EFB EZ850**

| Part number                    | EZ850         |
|--------------------------------|---------------|
| Technology                     | EFB           |
| EAN/GTIN                       | 3661024037495 |
| Voltage                        | 12 V          |
| Capacity                       | 100.0 Ah      |
| CCA                            | 900 A         |
| Watt hour                      | 850 Wh        |
| Length                         | 353 mm        |
| Width                          | 175 mm        |
| Height                         | 190 mm        |
| Box size                       | L05           |
| Polarity                       | ETN 0         |
| Terminal Type                  | EN taper post |
| Hold Down                      | B13           |
| Weights (subject of variation) | 25.50 kg      |