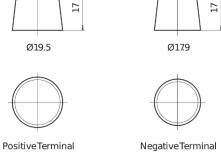

## Polarity Terminal Type

## **Dual EFB EZ850**

| Part number                    | EZ850         |
|--------------------------------|---------------|
| Technology                     | EFB           |
| EAN/GTIN                       | 3661024037495 |
| Voltage                        | 12 V          |
| Capacity                       | 100.0 Ah      |
| CCA                            | 900 A         |
| Watt hour                      | 850 Wh        |
| Length                         | 353 mm        |
| Width                          | 175 mm        |
| Height                         | 190 mm        |
| Box size                       | L05           |
| Polarity                       | ETN 0         |
| Terminal Type                  | EN taper post |
| Hold Down                      | B13           |
| Weights (subject of variation) | 25.50 kg      |