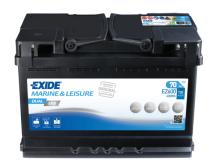

## **Dual EFB EZ600**

| Part number                    | EZ600         |
|--------------------------------|---------------|
| Technology                     | EFB           |
| EAN/GTIN                       | 3661024037488 |
| Voltage                        | 12 V          |
| Capacity                       | 70.0 Ah       |
| CCA                            | 760 A         |
| Watt hour                      | 600 Wh        |
| Length                         | 278 mm        |
| Width                          | 175 mm        |
| Height                         | 190 mm        |
| Box size                       | L03           |
| Polarity                       | ETN 0         |
| Terminal Type                  | EN taper post |
| Hold Down                      | B13           |
| Weights (subject of variation) | 19.30 kg      |