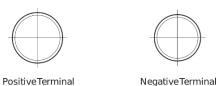

## **Dual EFB EZ600**

| Part number                    | EZ600         |
|--------------------------------|---------------|
| Technology                     | EFB           |
| EAN/GTIN                       | 3661024037488 |
| Voltage                        | 12 V          |
| Capacity                       | 70.0 Ah       |
| CCA                            | 760 A         |
| Watt hour                      | 600 Wh        |
| Length                         | 278 mm        |
| Width                          | 175 mm        |
| Height                         | 190 mm        |
| Box size                       | L03           |
| Polarity                       | ETN 0         |
| Terminal Type                  | EN taper post |
| Hold Down                      | B13           |
| Weights (subject of variation) | 19.30 kg      |

## Terminal Type ∅19.5 Ø179