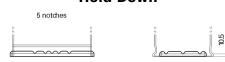

## **Dual EFB EZ600**

| Part number                    | EZ600         |
|--------------------------------|---------------|
| Technology                     | EFB           |
| EAN/GTIN                       | 3661024037488 |
| Voltage                        | 12 V          |
| Capacity                       | 70.0 Ah       |
| CCA                            | 760 A         |
| Watt hour                      | 600 Wh        |
| Length                         | 278 mm        |
| Width                          | 175 mm        |
| Height                         | 190 mm        |
| Box size                       | L03           |
| Polarity                       | ETN 0         |
| Terminal Type                  | EN taper post |
| Hold Down                      | B13           |
| Weights (subject of variation) | 19.30 kg      |

## **Hold Down**

Design, features and specifications are subject to change without notice. We disclaim any representation or warranty, express or implied, concerning the data or recommendations, and in no event shall be liable for any loss or damage claimed to have arisen as a result. Some products may not be available in your local market.