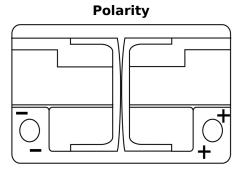

## **Dual EFB EZ600**

| Part number                    | EZ600         |
|--------------------------------|---------------|
| Technology                     | EFB           |
| EAN/GTIN                       | 3661024037488 |
| Voltage                        | 12 V          |
| Capacity                       | 70.0 Ah       |
| CCA                            | 760 A         |
| Watt hour                      | 600 Wh        |
| Length                         | 278 mm        |
| Width                          | 175 mm        |
| Height                         | 190 mm        |
| Box size                       | L03           |
| Polarity                       | ETN 0         |
| Terminal Type                  | EN taper post |
| Hold Down                      | B13           |
| Weights (subject of variation) | 19.30 kg      |