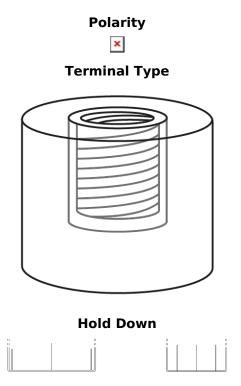

## **Equipment Li-Ion EV640S**

| Part number                    | EV640S        |
|--------------------------------|---------------|
| Technology                     | Li-lon        |
| EAN/GTIN                       | 3661024037976 |
| Voltage                        | 12 V          |
| Capacity                       | 50.0 Ah       |
| Watt hour                      | 640 Wh        |
| Length                         | 308 mm        |
| Width                          | 168 mm        |
| Height                         | 211 mm        |
| Box size                       | D31           |
| Polarity                       | ETN 1         |
| Terminal Type                  | Female M8     |
| Hold Down                      | В0            |
| Weights (subject of variation) | 9.00 kg       |