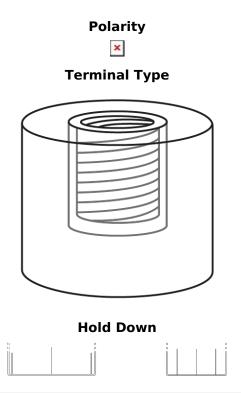

## **Equipment Li-Ion EV1300S/24**

| Part number                    | EV1300S/24    |
|--------------------------------|---------------|
| Technology                     | Li-lon        |
| EAN/GTIN                       | 3661024038003 |
| Voltage                        | 24 V          |
| Capacity                       | 50.0 Ah       |
| Watt hour                      | 1300 Wh       |
| Length                         | 307 mm        |
| Width                          | 170 mm        |
| Height                         | 216 mm        |
| Box size                       | G77           |
| Polarity                       | ETN 1         |
| Terminal Type                  | Female M8     |
| Hold Down                      | В0            |
| Weights (subject of variation) | 12.00 kg      |