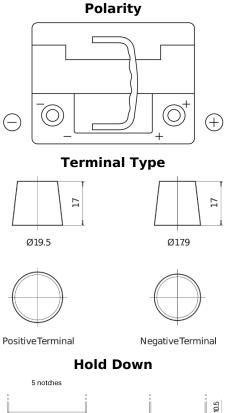

## Futura CA472

| Part number                    | CA472         |           |
|--------------------------------|---------------|-----------|
| Technology                     | Flooded       |           |
| EAN/GTIN                       | 3661024014267 |           |
| Voltage                        | 12 V          |           |
| Capacity                       | 47.0 Ah       |           |
| CCA                            | 450 A         | $\ominus$ |
| Length                         | 207 mm        |           |
| Width                          | 175 mm        | Т         |
| Height                         | 175 mm        |           |
| Box size                       | LB1           |           |
| Polarity                       | ETN 0         |           |
| Terminal Type                  | EN taper post | Ø19.5     |
| Hold Down                      | B13           |           |
| Weights (subject of variation) | f 11.40 kg    |           |
|                                |               |           |