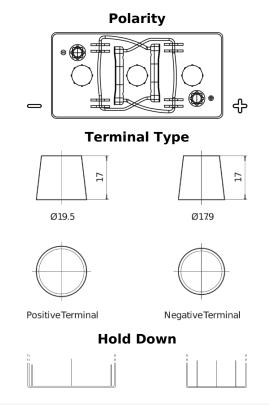

## Vintage EU260-6

| Part number                    | EU260-6       |
|--------------------------------|---------------|
| Technology                     | Flooded       |
| EAN/GTIN                       | 3661024036115 |
| Voltage                        | 6 V           |
| Capacity                       | 260.0 Ah      |
| CCA                            | 1300 A        |
| Length                         | 345 mm        |
| Width                          | 172 mm        |
| Height                         | 286 mm        |
| Box size                       | M08           |
| Polarity                       | ETN 0         |
| Terminal Type                  | EN taper post |
| Hold Down                      | В0            |
| Weights (subject of variation) | 39.10 kg      |