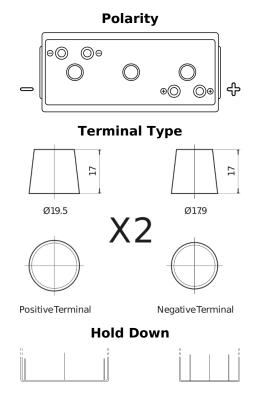

## Vintage EU200-6

| Part number                    | EU200-6             |
|--------------------------------|---------------------|
| Technology                     | Flooded             |
| EAN/GTIN                       | 3661024036139       |
| Voltage                        | 6 V                 |
| Capacity                       | 200.0 Ah            |
| CCA                            | 1150 A              |
| Length                         | 398 mm              |
| Width                          | 174 mm              |
| Height                         | 234 mm              |
| Box size                       | M06                 |
| Polarity                       | ETN 0               |
| Terminal Type                  | Twin EN taper posts |
| Hold Down                      | В0                  |
| Weights (subject of variation) | 27.80 kg            |