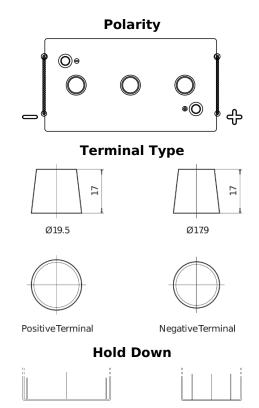

## Vintage EU165-6

| Part number                    | EU165-6       |
|--------------------------------|---------------|
| Technology                     | Flooded       |
| EAN/GTIN                       | 3661024036146 |
| Voltage                        | 6 V           |
| Capacity                       | 165.0 Ah      |
| CCA                            | 900 A         |
| Length                         | 330 mm        |
| Width                          | 174 mm        |
| Height                         | 234 mm        |
| Box size                       | M05           |
| Polarity                       | ETN 0         |
| Terminal Type                  | EN taper post |
| Hold Down                      | В0            |
| Weights (subject of variation) | 25.00 kg      |