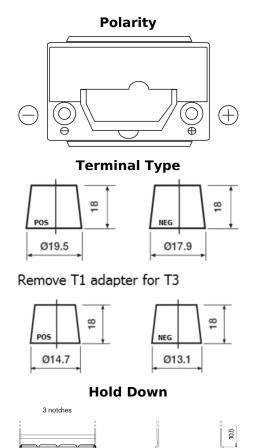

## **Futura CA456**

| Part number                    | CA456          |
|--------------------------------|----------------|
| Technology                     | Flooded        |
| EAN/GTIN                       | 3661024016469  |
| Voltage                        | 12 V           |
| Capacity                       | 45.0 Ah        |
| CCA                            | 390 A          |
| Length                         | 237 mm         |
| Width                          | 127 mm         |
| Height                         | 227 mm         |
| Box size                       | B24            |
| Polarity                       | ETN 0          |
| Terminal Type                  | JIS taper post |
| Hold Down                      | B1             |
| Weights (subject of variation) | 11.80 kg       |