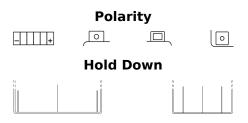

## AGM MC (Dry) ETX14L-BS

| Part number                    | ETX14L-BS     |
|--------------------------------|---------------|
| Technology                     | AGM           |
| EAN/GTIN                       | 3661024036320 |
| Voltage                        | 12 V          |
| Capacity                       | 12.0 Ah       |
| CCA                            | 200 A         |
| Length                         | 150 mm        |
| Width                          | 90 mm         |
| Height                         | 145 mm        |
| Box size                       | C56           |
| Polarity                       | ETN 0         |
| Terminal Type                  | M04           |
| Hold Down                      | B0            |
| Weights (subject of variation) | 4.50 kg       |
|                                |               |