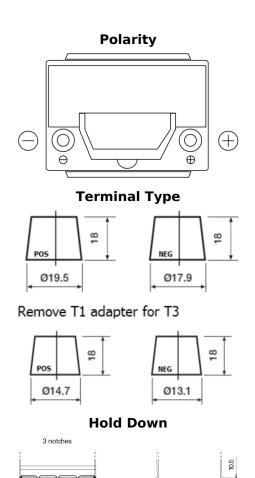

## Futura CA406

| Part number                    | CA406          |
|--------------------------------|----------------|
| Technology                     | Flooded        |
| EAN/GTIN                       | 3661024016919  |
| Voltage                        | 12 V           |
| Capacity                       | 40.0 Ah        |
| CCA                            | 350 A          |
| Length                         | 187 mm         |
| Width                          | 127 mm         |
| Height                         | 220 mm         |
| Box size                       | B19            |
| Polarity                       | ETN 0          |
| Terminal Type                  | JIS taper post |
| Hold Down                      | B1             |
| Weights (subject of variation) | 9.30 kg        |
|                                |                |