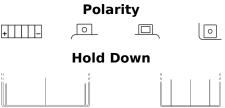

## AGM MC (Dry) ETX12-BS

| Part number                    | ETX12-BS      |   |
|--------------------------------|---------------|---|
| Technology                     | AGM           | + |
| EAN/GTIN                       | 3661024033855 |   |
| Voltage                        | 12 V          |   |
| Capacity                       | 10.0 Ah       |   |
| CCA                            | 150 A         |   |
| Length                         | 150 mm        |   |
| Width                          | 90 mm         |   |
| Height                         | 130 mm        |   |
| Box size                       | C55           |   |
| Polarity                       | ETN 1         |   |
| Terminal Type                  | M04           |   |
| Hold Down                      | B0            |   |
| Weights (subject of variation) | 3.90 kg       |   |
|                                |               |   |