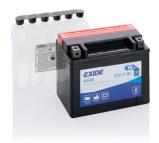

## AGM MC (Dry) ETX12-BS

| Part number                    | ETX12-BS      |   |
|--------------------------------|---------------|---|
| Technology                     | AGM           | + |
| EAN/GTIN                       | 3661024033855 |   |
| Voltage                        | 12 V          |   |
| Capacity                       | 10.0 Ah       |   |
| CCA                            | 150 A         |   |
| Length                         | 150 mm        |   |
| Width                          | 90 mm         |   |
| Height                         | 130 mm        |   |
| Box size                       | C55           |   |
| Polarity                       | ETN 1         |   |
| Terminal Type                  | M04           |   |
| Hold Down                      | B0            |   |
| Weights (subject of variation) | 3.90 kg       |   |
|                                |               |   |