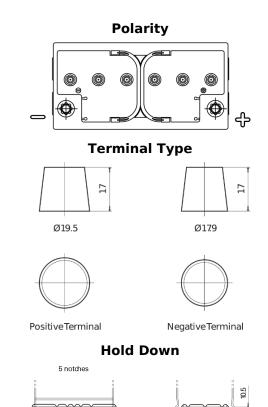

## **Equipment ET650**

| Part number                    | ET650         |
|--------------------------------|---------------|
| Technology                     | Flooded       |
| EAN/GTIN                       | 3661024035927 |
| Voltage                        | 12 V          |
| Capacity                       | 100.0 Ah      |
| Watt hour                      | 650 Wh        |
| Length                         | 353 mm        |
| Width                          | 175 mm        |
| Height                         | 190 mm        |
| Box size                       | L05           |
| Polarity                       | ETN 0         |
| Terminal Type                  | EN taper post |
| Hold Down                      | B13           |
| Weights (subject of variation) | 26.50 kg      |