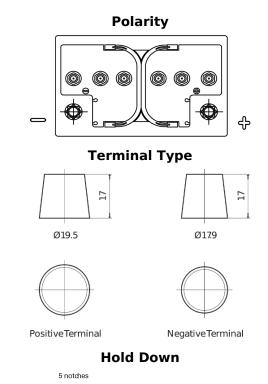

## **Equipment ET550**

| <b>.</b>                       | ETE E 0       |
|--------------------------------|---------------|
| Part number                    | ET550         |
| Technology                     | Flooded       |
| EAN/GTIN                       | 3661024036344 |
| Voltage                        | 12 V          |
| Capacity                       | 80.0 Ah       |
| Watt hour                      | 550 Wh        |
| Length                         | 278 mm        |
| Width                          | 175 mm        |
| Height                         | 190 mm        |
| Box size                       | L03           |
| Polarity                       | ETN 0         |
| Terminal Type                  | EN taper post |
| Hold Down                      | B13           |
| Weights (subject of variation) | 20.70 kg      |