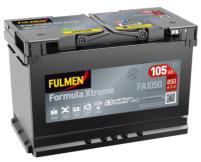

## Futura CA1050

| Part number                    | CA1050        |
|--------------------------------|---------------|
| Technology                     | Flooded       |
| EAN/GTIN                       | 3661024016971 |
| Voltage                        | 12 V          |
| Capacity                       | 105.0 Ah      |
| CCA                            | 850 A         |
| Length                         | 315 mm        |
| Width                          | 175 mm        |
| Height                         | 205 mm        |
| Box size                       | LH4           |
| Polarity                       | ETN 0         |
| Terminal Type                  | EN taper post |
| Hold Down                      | B13           |
| Weights (subject of variation) | 23.10 kg      |