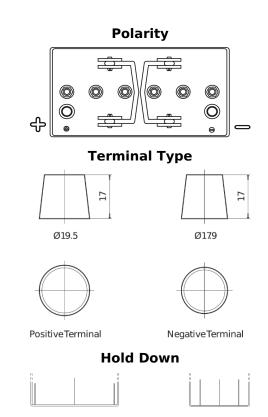

## **Equipment GEL ES950**

| Part number                    | ES950         |
|--------------------------------|---------------|
| Technology                     | GEL           |
| EAN/GTIN                       | 3661024035828 |
| Voltage                        | 12 V          |
| Capacity                       | 85.0 Ah       |
| Watt hour                      | 950 Wh        |
| Length                         | 330 mm        |
| Width                          | 171 mm        |
| Height                         | 235 mm        |
| Box size                       | D02           |
| Polarity                       | ETN 1         |
| Terminal Type                  | EN taper post |
| Hold Down                      | В0            |
| Weights (subject of variation) | 28.20 kg      |