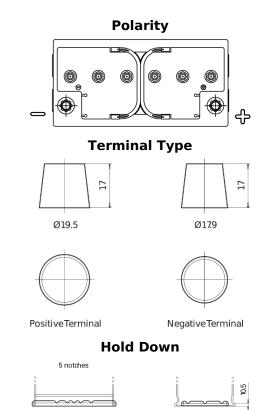

## **Equipment GEL ES900**

| Part number                    | ES900         |
|--------------------------------|---------------|
| Technology                     | GEL           |
| EAN/GTIN                       | 3661024035835 |
| Voltage                        | 12 V          |
| Capacity                       | 80.0 Ah       |
| Watt hour                      | 900 Wh        |
| Length                         | 353 mm        |
| Width                          | 175 mm        |
| Height                         | 190 mm        |
| Box size                       | L05           |
| Polarity                       | ETN 0         |
| Terminal Type                  | EN taper post |
| Hold Down                      | B13           |
| Weights (subject of variation) | 25.50 kg      |