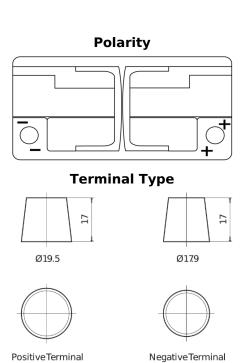

## Futura CA1000

| Part number         | CA1000        |
|---------------------|---------------|
| Technology          | Flooded       |
| EAN/GTIN            | 3661024014250 |
| Voltage             | 12 V          |
| Capacity            | 100.0 Ah      |
| CCA                 | 900 A         |
| Length              | 353 mm        |
| Width               | 175 mm        |
| Height              | 190 mm        |
| Box size            | L05           |
| Polarity            | ETN 0         |
| Terminal Type       | EN taper post |
| Hold Down           | B13           |
| Weights (subject of | 22.60 kg      |
| variation)          |               |
|                     |               |