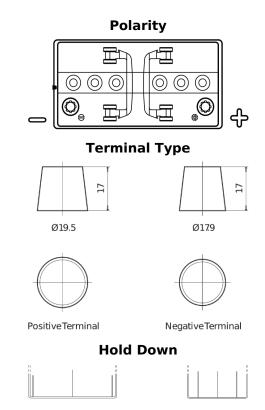

## **Equipment GEL ES1300**

| Part number                    | ES1300        |
|--------------------------------|---------------|
| Technology                     | GEL           |
| EAN/GTIN                       | 3661024035781 |
| Voltage                        | 12 V          |
| Capacity                       | 120.0 Ah      |
| Watt hour                      | 1300 Wh       |
| Length                         | 345 mm        |
| Width                          | 171 mm        |
| Height                         | 283 mm        |
| Box size                       | D03           |
| Polarity                       | ETN 0         |
| Terminal Type                  | EN taper post |
| Hold Down                      | В0            |
| Weights (subject of variation) | 37.50 kg      |