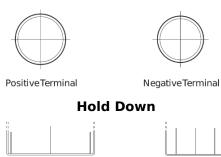

## **Equipment GEL ES1200**

| Part number                    | ES1200        |
|--------------------------------|---------------|
| Technology                     | GEL           |
| EAN/GTIN                       | 3661024035798 |
| Voltage                        | 12 V          |
| Capacity                       | 110.0 Ah      |
| Watt hour                      | 1200 Wh       |
| Length                         | 284 mm        |
| Width                          | 267 mm        |
| Height                         | 226 mm        |
| Box size                       | D07           |
| Polarity                       | ETN 2         |
| Terminal Type                  | EN taper post |
| Hold Down                      | В0            |
| Weights (subject of variation) | 37.50 kg      |