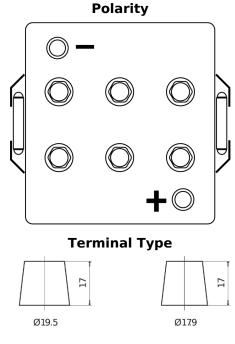

## **Equipment GEL ES1200**

| Part number                    | ES1200        |
|--------------------------------|---------------|
| Technology                     | GEL           |
| EAN/GTIN                       | 3661024035798 |
| Voltage                        | 12 V          |
| Capacity                       | 110.0 Ah      |
| Watt hour                      | 1200 Wh       |
| Length                         | 284 mm        |
| Width                          | 267 mm        |
| Height                         | 226 mm        |
| Box size                       | D07           |
| Polarity                       | ETN 2         |
| Terminal Type                  | EN taper post |
| Hold Down                      | В0            |
| Weights (subject of variation) | 37.50 kg      |