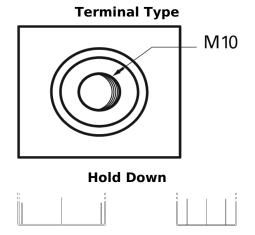

## **Equipment GEL ES1100-6**

| Part number                    | ES1100-6           |
|--------------------------------|--------------------|
| Technology                     | GEL                |
| EAN/GTIN                       | 3661024035804      |
| Voltage                        | 6 V                |
| Capacity                       | 200.0 Ah           |
| Watt hour                      | 1100 Wh            |
| Length                         | 244 mm             |
| Width                          | 190 mm             |
| Height                         | 275 mm             |
| Box size                       | GC2                |
| Polarity                       | ETN 0              |
| Terminal Type                  | M10 thread pos.and |
|                                | neg.               |
| Hold Down                      | В0                 |
| Weights (subject of variation) | 30.50 kg           |