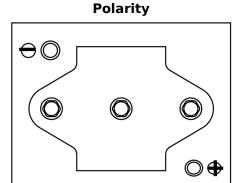

## **Equipment GEL ES1100-6**

| Part number                    | ES1100-6           |
|--------------------------------|--------------------|
| Technology                     | GEL                |
| EAN/GTIN                       | 3661024035804      |
| Voltage                        | 6 V                |
| Capacity                       | 200.0 Ah           |
| Watt hour                      | 1100 Wh            |
| Length                         | 244 mm             |
| Width                          | 190 mm             |
| Height                         | 275 mm             |
| Box size                       | GC2                |
| Polarity                       | ETN 0              |
| Terminal Type                  | M10 thread pos.and |
|                                | neg.               |
| Hold Down                      | В0                 |
| Weights (subject of variation) | 30.50 kg           |