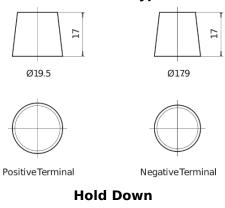

## **Equipment GEL ES1000-6**

| Part number                    | ES1000-6      |
|--------------------------------|---------------|
| Technology                     | GEL           |
| EAN/GTIN                       | 3661024035811 |
| Voltage                        | 6 V           |
| Capacity                       | 195.0 Ah      |
| Watt hour                      | 1000 Wh       |
| Length                         | 244 mm        |
| Width                          | 190 mm        |
| Height                         | 275 mm        |
| Box size                       | GC2           |
| Polarity                       | ETN 0         |
| Terminal Type                  | EN taper post |
| Hold Down                      | В0            |
| Weights (subject of variation) | 28.00 kg      |

## **Terminal Type**

Design, features and specifications are subject to change without notice. We disclaim any representation or warranty, express or implied, concerning the data or recommendations, and in no event shall be liable for any loss or damage claimed to have arisen as a result. Some products may not be available in your local market.