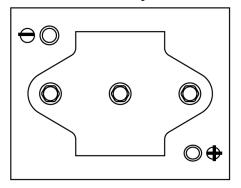

## **Equipment GEL ES1000-6**

| Part number                    | ES1000-6      |
|--------------------------------|---------------|
| Technology                     | GEL           |
| EAN/GTIN                       | 3661024035811 |
| Voltage                        | 6 V           |
| Capacity                       | 195.0 Ah      |
| Watt hour                      | 1000 Wh       |
| Length                         | 244 mm        |
| Width                          | 190 mm        |
| Height                         | 275 mm        |
| Box size                       | GC2           |
| Polarity                       | ETN 0         |
| Terminal Type                  | EN taper post |
| Hold Down                      | В0            |
| Weights (subject of variation) | 28.00 kg      |

## **Polarity**