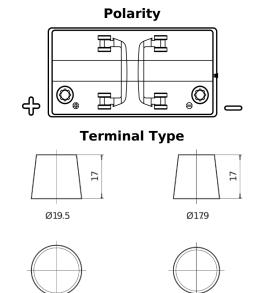

## **Dual ER600**

| Part number                    | ER600         |
|--------------------------------|---------------|
| Technology                     | Flooded       |
| EAN/GTIN                       | 3661024037969 |
| Voltage                        | 12 V          |
| Capacity                       | 120.0 Ah      |
| CCA                            | 800 A         |
| Length                         | 349 mm        |
| Width                          | 175 mm        |
| Height                         | 285 mm        |
| Box size                       | D03           |
| Polarity                       | ETN 1         |
| Terminal Type                  | EN taper post |
| Hold Down                      | В0            |
| Weights (subject of variation) | 31.40 kg      |

**PositiveTerminal** 

**Negative**Terminal

Design, features and specifications are subject to change without notice. We disclaim any representation or warranty, express or implied, concerning the data or recommendations, and in no event shall be liable for any loss or damage claimed to have arisen as a result. Some products may not be available in your local market.