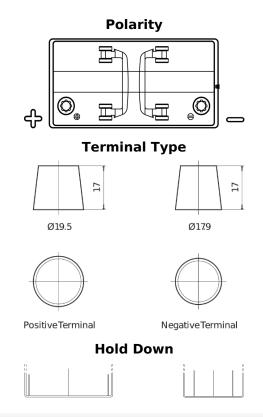

## **Dual ER550**

| Part number                    | ER550         |
|--------------------------------|---------------|
| Technology                     | Flooded       |
| EAN/GTIN                       | 3661024035989 |
| Voltage                        | 12 V          |
| Capacity                       | 115.0 Ah      |
| CCA                            | 760 A         |
| Watt hour                      | 550 Wh        |
| Length                         | 349 mm        |
| Width                          | 175 mm        |
| Height                         | 235 mm        |
| Box size                       | D02           |
| Polarity                       | ETN 1         |
| Terminal Type                  | EN taper post |
| Hold Down                      | В0            |
| Weights (subject of variation) | 27.80 kg      |