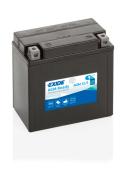

## **AGM Ready AGM12-9**

| Part number                    | AGM12-9       |
|--------------------------------|---------------|
| Technology                     | AGM           |
| EAN/GTIN                       | 3661024033978 |
| Voltage                        | 12 V          |
| Capacity                       | 9.0 Ah        |
| CCA                            | 120 A         |
| Length                         | 135 mm        |
| Width                          | 75 mm         |
| Height                         | 140 mm        |
| Box size                       | C43           |
| Polarity                       | ETN 1         |
| Terminal Type                  | M04           |
| Hold Down                      | В0            |
| Weights (subject of variation) | 3.20 kg       |