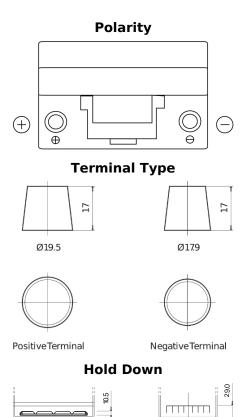

## Dual ER350

| Part number         | ER350         |
|---------------------|---------------|
| Technology          | Flooded       |
| EAN/GTIN            | 3661024036009 |
| Voltage             | 12 V          |
| Capacity            | 80.0 Ah       |
| CCA                 | 510 A         |
| Watt hour           | 350 Wh        |
| Length              | 270 mm        |
| Width               | 173 mm        |
| Height              | 222 mm        |
| Box size            | D26           |
| Polarity            | ETN 1         |
| Terminal Type       | EN taper post |
| Hold Down           | Korean B1+B6  |
| Weights (subject of | 17.40 kg      |