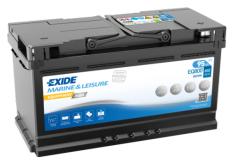

## **Equipment AGM EQ800**

| Part number                    | EQ800         |
|--------------------------------|---------------|
| Technology                     | AGM           |
| EAN/GTIN                       | 3661024037464 |
| Voltage                        | 12 V          |
| Capacity                       | 95.0 Ah       |
| Watt hour                      | 800 Wh        |
| Length                         | 353 mm        |
| Width                          | 175 mm        |
| Height                         | 190 mm        |
| Box size                       | L05           |
| Polarity                       | ETN 0         |
| Terminal Type                  | EN taper post |
| Hold Down                      | B13           |
| Weights (subject of variation) | 26.10 kg      |