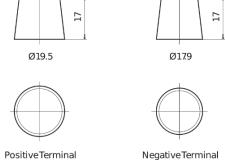

## **Equipment AGM EQ800**

| Part number                    | EQ800         |
|--------------------------------|---------------|
| Technology                     | AGM           |
| EAN/GTIN                       | 3661024037464 |
| Voltage                        | 12 V          |
| Capacity                       | 95.0 Ah       |
| Watt hour                      | 800 Wh        |
| Length                         | 353 mm        |
| Width                          | 175 mm        |
| Height                         | 190 mm        |
| Box size                       | L05           |
| Polarity                       | ETN 0         |
| Terminal Type                  | EN taper post |
| Hold Down                      | B13           |
| Weights (subject of variation) | 26.10 kg      |