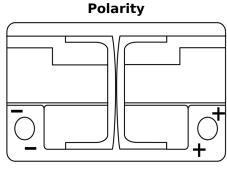

## **Equipment AGM EQ600**

| Part number                    | EQ600         |
|--------------------------------|---------------|
| Technology                     | AGM           |
| EAN/GTIN                       | 3661024037457 |
| Voltage                        | 12 V          |
| Capacity                       | 70.0 Ah       |
| Watt hour                      | 600 Wh        |
| Length                         | 278 mm        |
| Width                          | 175 mm        |
| Height                         | 190 mm        |
| Box size                       | L03           |
| Polarity                       | ETN 0         |
| Terminal Type                  | EN taper post |
| Hold Down                      | B13           |
| Weights (subject of variation) | 20.60 kg      |

## Terminal Type Ø19.5 Ø179

**Hold Down** 

NegativeTerminal

PositiveTerminal

Design, features and specifications are subject to change without notice. We disclaim any representation or warranty, express or implied, concerning the data or recommendations, and in no event shall be liable for any loss or damage claimed to have arisen as a result. Some products may not be available in your local market.